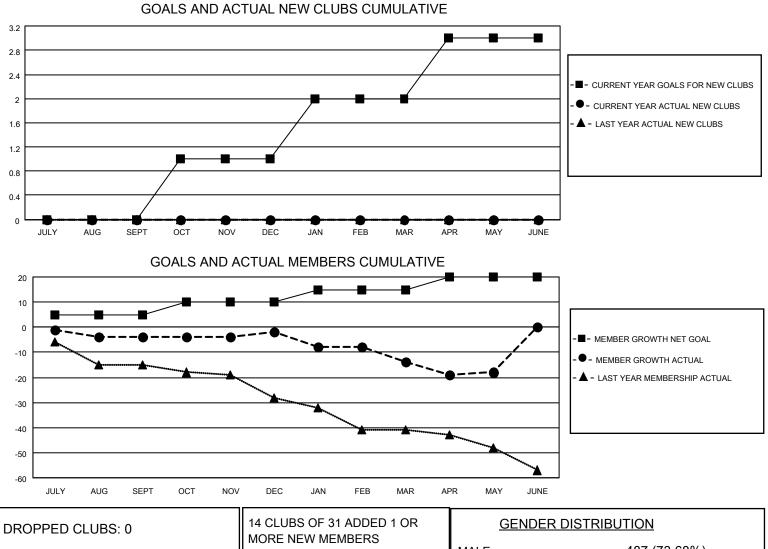

## LOCATION SOUTH DAKOTA

**District 5 SW** 

Results as of: 5/31/2022

| Clubs                 |               |           |               | Members               |                         |                         |                                                    |
|-----------------------|---------------|-----------|---------------|-----------------------|-------------------------|-------------------------|----------------------------------------------------|
| RESULTS FOR 2021-2022 |               |           |               | RESULTS FOR 2021-2022 |                         |                         |                                                    |
| QUARTER               | NEW CLUB GOAL | NEW CLUBS | DROPPED CLUBS | QUARTER               | IBER GROWTH NET<br>GOAL | MEMBER GROWTH<br>ACTUAL | DROPPED<br>MEMBERS ACTUAL<br>(including transfers) |
| JULY/AUG/SEPT         | 0             | 0         | 0             | JULY/AUG/SEPT         | 5                       | 7                       | 9                                                  |
| OCT/NOV/DEC           | 1             | 0         | 0             | OCT/NOV/DEC           | 5                       | 14                      | 11                                                 |
| JAN/FEB/MAR           | 1             | 0         | 0             | JAN/FEB/MAR           | 5                       | 11                      | 23                                                 |
| APR/MAY/JUNE          | 1             | 0         | 0             | APR/MAY/JUNE          | 5                       | 9                       | 10                                                 |

| DROPPED CLOBS: 0 |    | MORE NEW MEMBERS          | MALE<br>FEMALE                     | 487 (73.68%)<br>174 (26.32%) |
|------------------|----|---------------------------|------------------------------------|------------------------------|
| DROPPED MEMBERS  |    |                           | NON BINARY<br>PREFER NOT TO ANSWER | 0 (0.00%)<br>0 (0.00%)       |
| DECEASED         | 10 |                           |                                    |                              |
| CLUB CANCELLED   | 0  | CLICK HERE FOR CUMULATIVE | TOTAL FAMILY UNIT MEMBERS          | s 102                        |
| OTHER            | 43 | MEMBERSHIP DATA           |                                    |                              |
| TOTAL            | 53 |                           | FAMILY MEMBERS PAYING HA           | LF DUES 52                   |